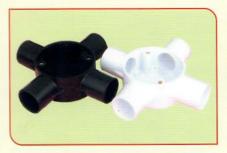

Junction Box 1 Way Terminal 20mm - 25mm

Junction Box 2 Way Through 20mm - 25mm

Junction Box 2 Way Angle 20mm - 25mm

Junction Box 3 Way Tee 20mm - 25mm

Junction Box 4 Way Intersection 20mm - 25mm

Junction Box U Way 20mm - 25mm

Junction Box Y Way 20mm - 25mm

Junction Box H Way 20mm - 25mm

Loop Box

Surface Switch Box 20mm -Knock-outs - 3" x 3"

Surface Switch Box 20mm -Knock-outs - 6" x 3"

Circular Lids - Round Type

Square Lids

Rectangular Lids