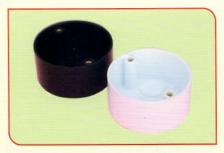

Junction Box Y Way 20mm - 25mm

Junction Box H Way 20mm - 25mm

Loop Box

Surface Switch Box 20mm -Knock-outs - 3" x 3"

Surface Switch Box 20mm -Knock-outs - 6" x 3"

Circular Lids - Round Type

Square Lids

Rectangular Lids