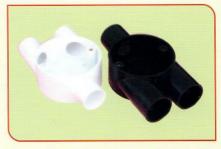

Junction Box 1 Way Terminal 20mm - 25mm

Junction Box 2 Way Through 20mm - 25mm

Junction Box 2 Way Angle 20mm - 25mm

Junction Box 3 Way Tee 20mm - 25mm

Junction Box 4 Way Intersection 20mm - 25mm

Junction Box U Way 20mm - 25mm

Junction Box Y Way 20mm - 25mm

Junction Box H Way 20mm - 25mm

Loop Box

Surface Switch Box 20mm -Knock-outs - 3" x 3"

Surface Switch Box 20mm -Knock-outs - 6" x 3"

Circular Lids - Round Type

Square Lids

Rectangular Lids