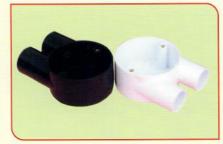

Junction Box 1 Way Terminal 20mm - 25mm

Junction Box 2 Way Through 20mm - 25mm

Junction Box 2 Way Angle 20mm - 25mm

Junction Box 3 Way Tee 20mm - 25mm

Junction Box 4 Way Intersection 20mm - 25mm

Junction Box U Way 20mm - 25mm

Junction Box Y Way 20mm - 25mm

Junction Box H Way 20mm - 25mm

Loop Box

Surface Switch Box 20mm -Knock-outs - 3" x 3"

Surface Switch Box 20mm -Knock-outs - 6" x 3"

Circular Lids - Round Type

Square Lids

Rectangular Lids