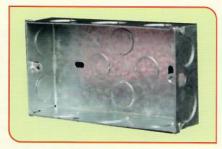

Reducer 20mm x 25mm

Flower Cones 22mm

G.I Surface Switch Box 3" x 3"

G.I Surface Switch Box 6" x 3"

Steel Insets Clips

Bending Spring 20mm - 25mm

G.I Saddles

Insulation Tape