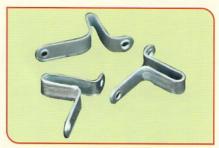

Reducer 20mm x 25mm

Flower Cones 22mm

G.I Surface Switch Box 3" x 3"

G.I Surface Switch Box 6" x 3"

Steel Insets Clips

Bending Spring 20mm - 25mm

G.I Saddles

Insulation Tape