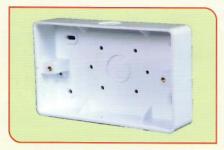

Junction Box Y Way 20mm - 25mm

Junction Box H Way 20mm - 25mm

Loop Box

Surface Switch Box 20mm -Knock-outs - 3" x 3"

Surface Switch Box 20mm -Knock-outs - 6" x 3"

Circular Lids - Round Type

Square Lids

Rectangular Lids

Reducer 20mm x 25mm

Flower Cones 22mm

G.I Surface Switch Box 3" x 3"

G.I Surface Switch Box 6" x 3"

Steel Insets Clips

Bending Spring 20mm - 25mm

G.I Saddles

Insulation Tape