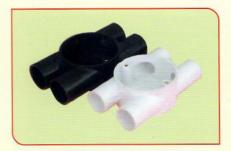

Junction Box 1 Way Terminal 20mm - 25mm

Junction Box 2 Way Through 20mm - 25mm

Junction Box 2 Way Angle 20mm - 25mm

Junction Box 3 Way Tee 20mm - 25mm

Junction Box 4 Way Intersection 20mm - 25mm

Junction Box U Way 20mm - 25mm

Junction Box Y Way 20mm - 25mm

Junction Box H Way 20mm - 25mm

Loop Box

Surface Switch Box 20mm -Knock-outs - 3" x 3"

Surface Switch Box 20mm -Knock-outs - 6" x 3"

Circular Lids - Round Type

Square Lids

Rectangular Lids