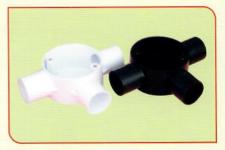

Junction Box 1 Way Terminal 20mm - 25mm

Junction Box 2 Way Through 20mm - 25mm

Junction Box 2 Way Angle 20mm - 25mm

Junction Box 3 Way Tee 20mm - 25mm

Junction Box 4 Way Intersection 20mm - 25mm

Junction Box U Way 20mm - 25mm

Junction Box Y Way 20mm - 25mm

Junction Box H Way 20mm - 25mm

Loop Box

Surface Switch Box 20mm -Knock-outs - 3" x 3"

Surface Switch Box 20mm -Knock-outs - 6" x 3"

Circular Lids - Round Type

Square Lids

Rectangular Lids