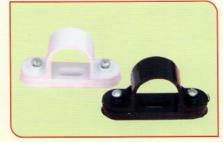

Coupler 20mm - 25mm - 38mm - 50mm

Female Adaptor & Nut 20mm - 25mm - 38mm - 50mm

Double Female Adaptor & Nut 20mm

Long Radius Bend 20mm - 25mm - 38mm - 50mm

Saddle with Base & Screws 20mm - 25mm - 38mm - 50mm