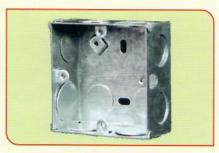

Reducer 20mm x 25mm

Flower Cones 22mm

G.I Surface Switch Box 3" x 3"

G.I Surface Switch Box 6" x 3"

Steel Insets Clips

Bending Spring 20mm - 25mm

G.I Saddles

Insulation Tape