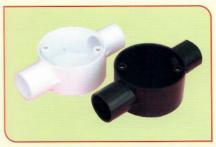

Junction Box 1 Way Terminal 20mm - 25mm

Junction Box 2 Way Through 20mm - 25mm

Junction Box 2 Way Angle 20mm - 25mm

Junction Box 3 Way Tee 20mm - 25mm

Junction Box 4 Way Intersection 20mm - 25mm

Junction Box U Way 20mm - 25mm