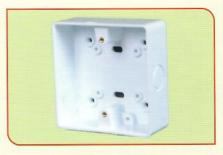

Junction Box Y Way 20mm - 25mm

Junction Box H Way 20mm - 25mm

Loop Box

Surface Switch Box 20mm -Knock-outs - 3" x 3"

Surface Switch Box 20mm -Knock-outs - 6" x 3"

Circular Lids - Round Type

Square Lids

Rectangular Lids

Reducer 20mm x 25mm

Flower Cones 22mm

G.I Surface Switch Box 3" x 3"

G.I Surface Switch Box 6" x 3"

Steel Insets Clips

Bending Spring 20mm - 25mm

G.I Saddles

Insulation Tape