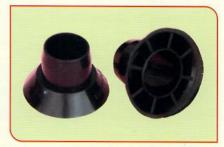

Reducer 20mm x 25mm

Flower Cones 22mm

G.I Surface Switch Box 3" x 3"

G.I Surface Switch Box 6" x 3"

Steel Insets Clips

Bending Spring 20mm - 25mm

G.I Saddles

Insulation Tape